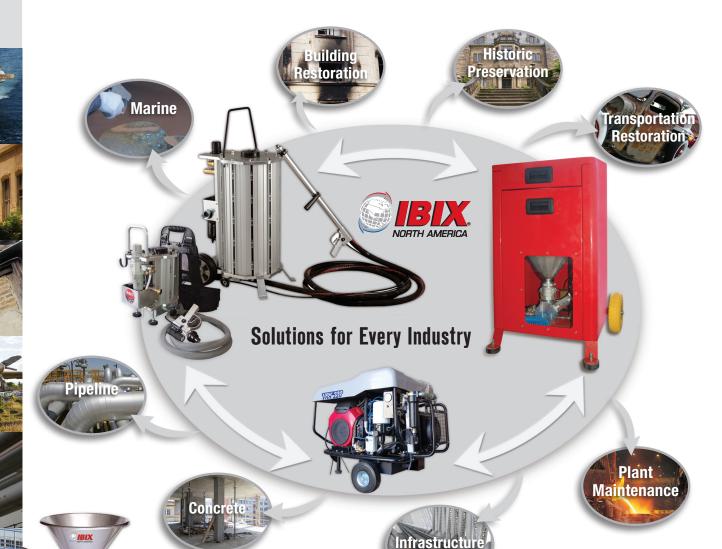

## **INDUSTRIES SERVED**

# **Marine Industry**

IBIX® units are indispensable for professionals in the boating and ship-building industry. For removal of coatings on fiberglass, wood and steel.

# **Building Restoration**

Our wet and dry micro-air abrasion systems designed for multi-use abrasive media, are perfect for cleaning up fire and soot or flood and water damage.

#### **Historic Preservation**

For restoring delicate structures, historical assets, statues, antiques and furniture. For use on brick, stone, marble, concrete and even fragile surfaces such as travertine.

### **Transportation Restoration**

Restoration for trains, airplanes, automobiles, tractors and motorcycles. Powerful enough to remove paint and rust without damaging the surface with no warping.

### **Plant Maintenance**

Industrial plant maintenance such as power plants, steel plants, manufacturing and heavy industry are no match for the power of IBIX.

#### Infrastructure

IBIX systems are suitable for all of your surface preparation needs for roads, bridges, airports, ports, parking facilities, power plants and waste treatment plants.

### **Concrete World**

For restoring and coating concrete floors, pools, bridges, industrial buildings, airports, parking garages and harsh environments like factory flooring or chemical and water plants.

# **Pipeline Industry**

Our flame coating system is the only system of it's kind, capable of coating virtually any bend or angle, particularly useful in the oil and gas industry.

Cutting Edge Innovations for Surface Technology Equipment